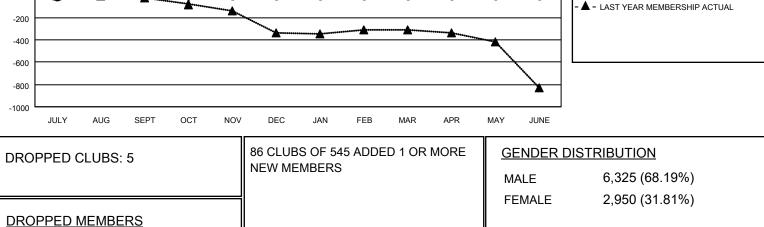

## GMT MONTHLY MEMBERSHIP PROGRESS REPORT Results as of: 8/31/2024

**Multiple District 105** 

LOCATION: UNITED KINGDOM

GMT: OPEN

GMT CA 4

| Clubs<br>RESULTS FOR 2024-2025 |   |   |   | Members<br>RESULTS FOR 2024-2025 |     |     |     |
|--------------------------------|---|---|---|----------------------------------|-----|-----|-----|
|                                |   |   |   |                                  |     |     |     |
| JULY/AUG/SEPT                  | 0 | 2 | 5 | JULY/AUG/SEPT                    | 187 | 262 | 180 |
| OCT/NOV/DEC                    | 1 | 0 | 0 | OCT/NOV/DEC                      | 163 | 0   | 0   |
| JAN/FEB/MAR                    | 1 | 0 | 0 | JAN/FEB/MAR                      | 207 | 0   | 0   |
| APR/MAY/JUNE                   | 5 | 0 | 0 | APR/MAY/JUNE                     | 238 | 0   | 0   |
|                                |   |   |   |                                  |     |     |     |