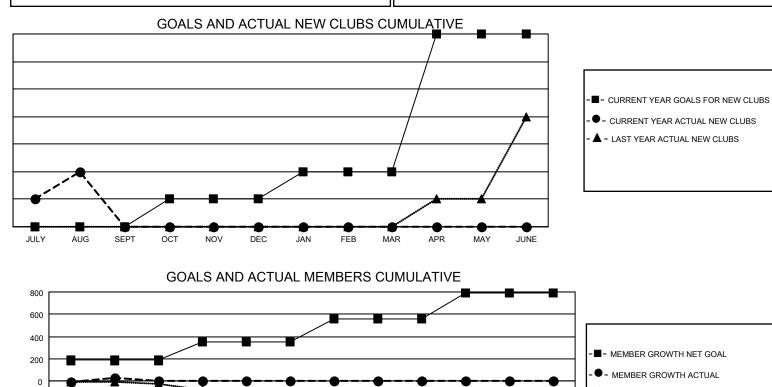

## GMT MONTHLY MEMBERSHIP PROGRESS REPORT Results as of: 8/31/2024

**Multiple District 105** 

LOCATION: UNITED KINGDOM

GMT: OPEN

GMT CA 4

| Clubs<br>RESULTS FOR 2024-2025 |   |   |   | Members<br>RESULTS FOR 2024-2025 |     |     |     |
|--------------------------------|---|---|---|----------------------------------|-----|-----|-----|
|                                |   |   |   |                                  |     |     |     |
| JULY/AUG/SEPT                  | 0 | 2 | 5 | JULY/AUG/SEPT                    | 187 | 262 | 180 |
| OCT/NOV/DEC                    | 1 | 0 | 0 | OCT/NOV/DEC                      | 163 | 0   | 0   |
| JAN/FEB/MAR                    | 1 | 0 | 0 | JAN/FEB/MAR                      | 207 | 0   | 0   |
| APR/MAY/JUNE                   | 5 | 0 | 0 | APR/MAY/JUNE                     | 238 | 0   | 0   |
|                                |   |   |   |                                  |     |     |     |